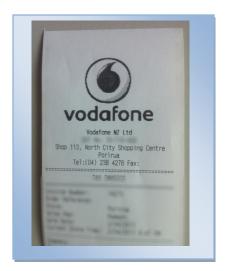

receipts printed by your docket printer such as the Epson T88 printer.

# **Prerequisites**

The following instructions are specific to the Docket printing.

Once you setup your Epson docket printer, you may now add your logo to the PC that attached to the printer.

### Logo attributes

Name of logo: logo.bmp Location on your PC: C:/logo.bmp

Quality: As thermal prints only black/white print. Save using MS Paint, 16 or 256 color

Size of logo: Width: 130px Height: 100px

This is a only recommended size, please experiment as the composition of your logo may differ.



# **Test printing**

Simply upload the logo.bmp to all the computers that the printer is attached to. copy the file to c:\logo.bmp then print using the "Epson Direct print" option on ClickPOS sale screen.

#### Sample print