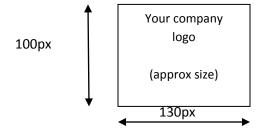

### Logo attributes

Name of logo: logo.bmp Location on your PC: C:/logo.bmp

Quality: As thermal prints only black/white print. Save using MS Paint, 16 or 256 color

Size of logo: Width: 130px Height: 100px

This is a only recommended size, please experiment as the composition of your logo may differ.